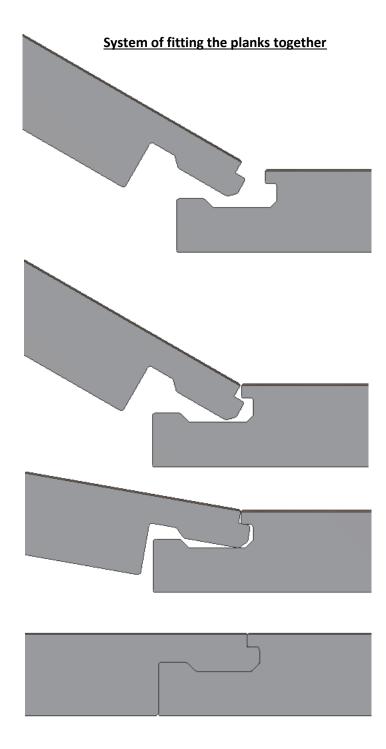

tallation guide

## Accreditations and licenses







## Features/ benefits and useful information

- Can be laid directly on to a flat and level floor or used with underlay
- Compatible with underfloor heating up to 60 degrees.
- You must apply a screed surface for electric underfloor heating so that the surface is flat and level.
- The floor must be laid with a small expansion gap around the edges.
- Letting the floor acclimatise before fitting is not necessary, however it is advised.
- CE mark commercial and residential use as a floor covering EN14041:2004
- Pack size 12 pieces (approx. 2.65m squared)
- Plank size 1220mm x 181mm
- 4mm thick
- To cut score the face with a sharp knife and bend on the score line
- Waterproof
- Anti-slip
- Anti-bacteria
- Wood (bamboo) and PVC composite.





Continue until finished