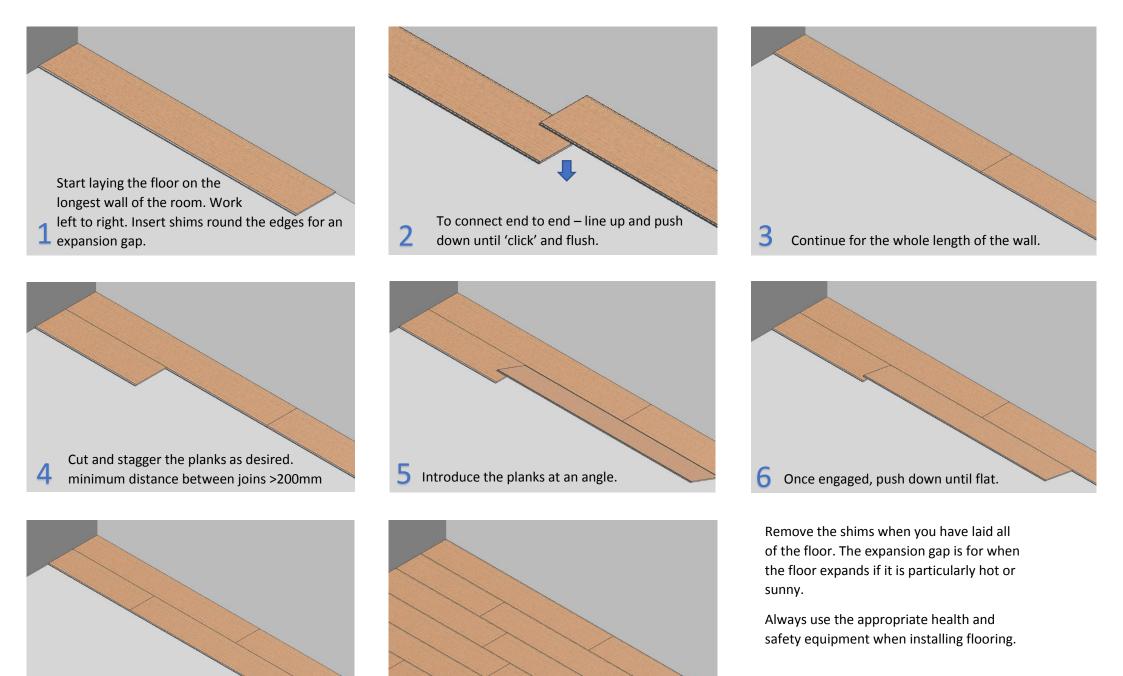

## (BPC) Bamboo plastic composite flooring installation guide

## Features/ benefits and useful information

- Can be laid directly on to a flat and level floor or used with underlay
- Compatible with underfloor heating up to 60 degrees.
- You must apply a screed surface for electric underfloor heating so that the surface is flat and level.
- The floor must be laid with a small expansion gap around the edges.
- Letting the floor acclimatise before fitting is not necessary, however it is advised.
- CE mark commercial and residential use as a floor covering EN14041:2004
- Pack size 12 pieces (approx. 2.65m squared)
- Plank size 1220mm x 181mm
- 4mm thick
- To cut score the face with a sharp knife and bend on the score line
- Waterproof
- Anti-slip
- Anti-bacteria
- Wood (bamboo) and PVC composite.