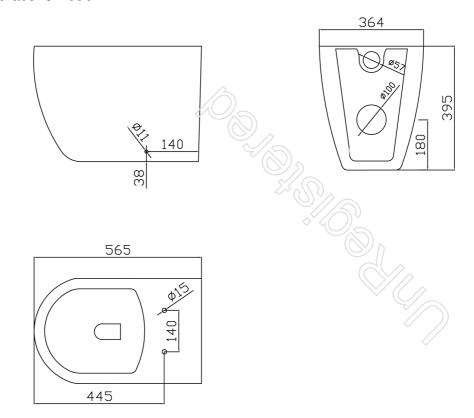

## **TECHNICAL DATASHEET**

## **SOLACE BTW PAN**

**Barcode** 5055369033188

Product Code CSOL009

Finishes WHITE

Product Type CERAMIC

ADDITIONAL INFORMATION—The WC pan complies with the following standards. (Back to wall unit not supplied).

- BS 3402: 1969: Specification for quality of vitreous china sanitary appliances
- BS EN 33 WC pans with close coupled cistem, connecting dimensions
- BS EN 997 WC pans with integral trap.
- Water supply regulations 1999