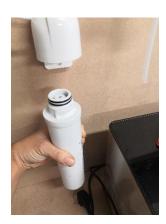

Installation complete. Please note if the replacement filter does not look like image 3 below you have not received the correct part.

Image 1

Image 2

Image 3