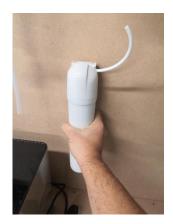

Step 1

Grab the body of the filter a twist anti clockwise

Step 2

Lower the body away from the top

Step 3

Remove new filter from packaging, insert into the top fixing and twist in clockwise. This will lock into position.